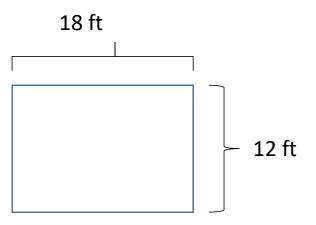

### Villas – 400 Building

50 people typical

locked

18'x12'=216 SqFt
Hefner 1st Floor
Game Room
(Hefner 1st floor)
6 people typical

12'x20'=240 SqFt
Hefner 1st Floor
Conference Room
(Hefner 1st floor)
8 People typical