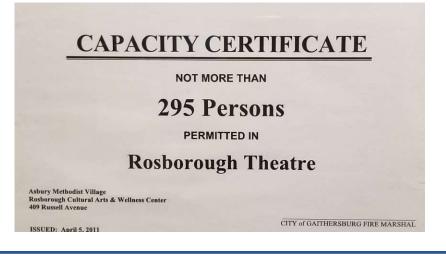

50'x55'=2,750 SqFt

Rosborough Theater

about 300 total seats

Seat 23" wide, 43" row-row