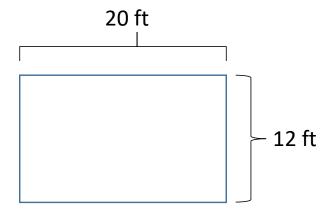

### Villas – 400 Building

50 people typical

locked

18'x12'=216 SqFt
Hefner 1st Floor
Game Room
(Hefner 1st floor)
6 people typical

12'x20'=240 SqFt
Hefner 1st Floor
Conference Room
(Hefner 1st floor)
8 People typical