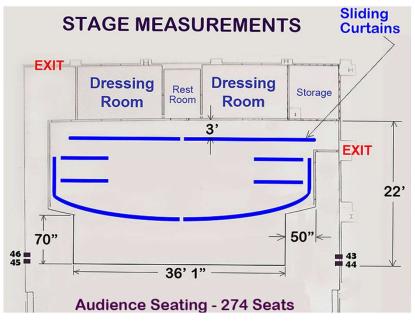

50'x55'=2,750 SqFt

Rosborough Theater

about 300 total seats

Seat 23" wide, 43" row-row