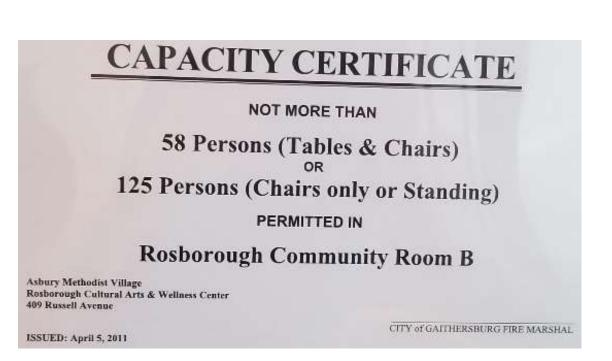

# A+B+C 69'x42' = 2,898 SqFt Rosborough Community Rooms About 100 people each room 200 people A+B 300 people A+B+C

69<sub>,</sub>ft

42 ft

41'x66'=2,706 SqFt Parker Hall (Ground floor) 324 people 140 people typical