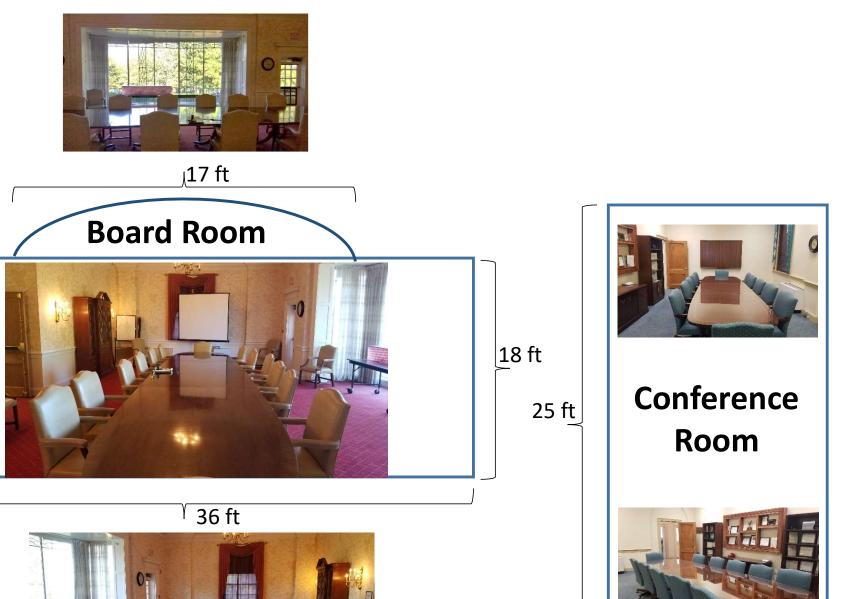

### **Administration Building** – Lobby Floor

Frank Snyder, 2020/11/11

25 ft

14 ft