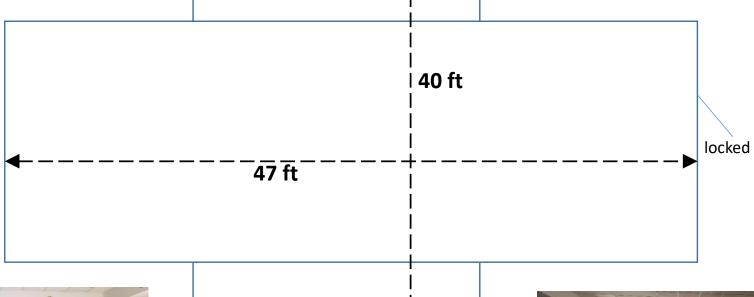

### Villas – 400 Building

50 people typical

locked

18'x12'=216 SqFt
Hefner 1st Floor
Game Room
(Hefner 1st floor)
6 people typical

12'x20'=240 SqFt
Hefner 1st Floor
Conference Room
(Hefner 1st floor)
8 People typical