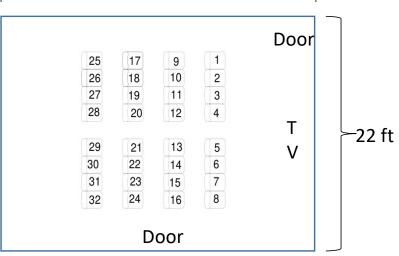

## 30x22=660 SqFt Wallace Community Room 16 to 32 people

CAPACITY CERTIFICATE

NOT MORE THAN

16 Persons

PERMITTED IN

Community Room

Adduty Methodist Village
Wallace Apartments
419 Russell Avenue

CITY of GAITHERSBURG FIRE MARSHALL