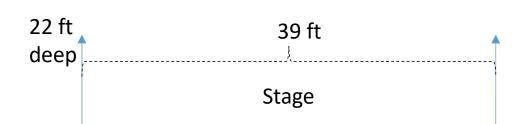

50'x55'=2,750 SqFt

Rosborough Theater

about 300 total seats

Seat 23" wide, 43" row-row

#### www.youravtv.com/theater.htm

Joon Kim 2023 55ft —

Frank Snyder, 2020/11/11

50 ft