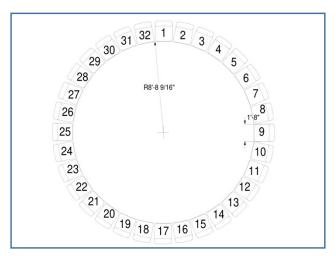

## 30x22=660 SqFt Wallace Community Room 16 to 32 people

CAPACITY CERTIFICATE

NOT MORE THAN

16 Persons

PERMITTED IN

Community Room

Adduty Methodist Village
Wallace Apartments
419 Russell Avenue

CITY of GAITHERSBURG FIRE MARSHALL