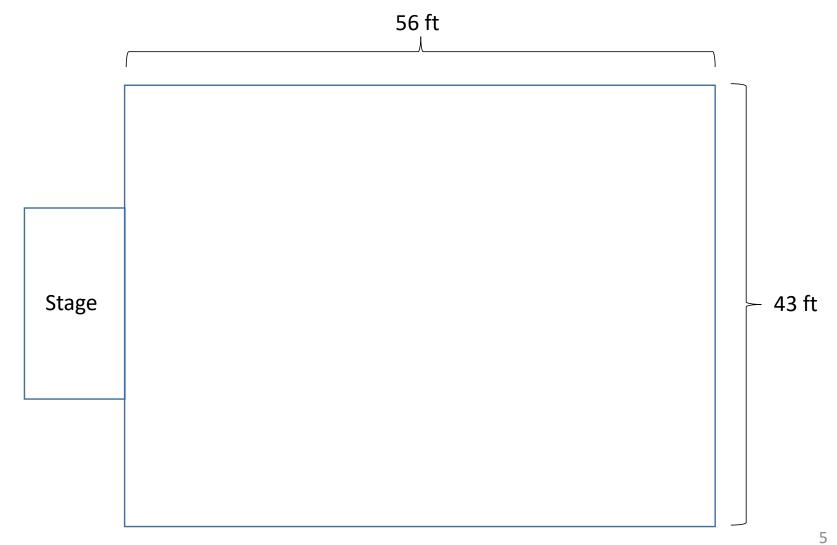

56'x43'=2,408 SqFt Club Room (Park View) **75 People typical** 

10'x29'+9'x48'+8'x12'=818 SqFt
Arts&Crafts Room (Hefner 1st floor)
27 People typical

22'x48'+9'x17'+3'x34'=1,311 SqFt **Lifestyle Room** (Diamond Ground) **32 people typical** (side obstacles)