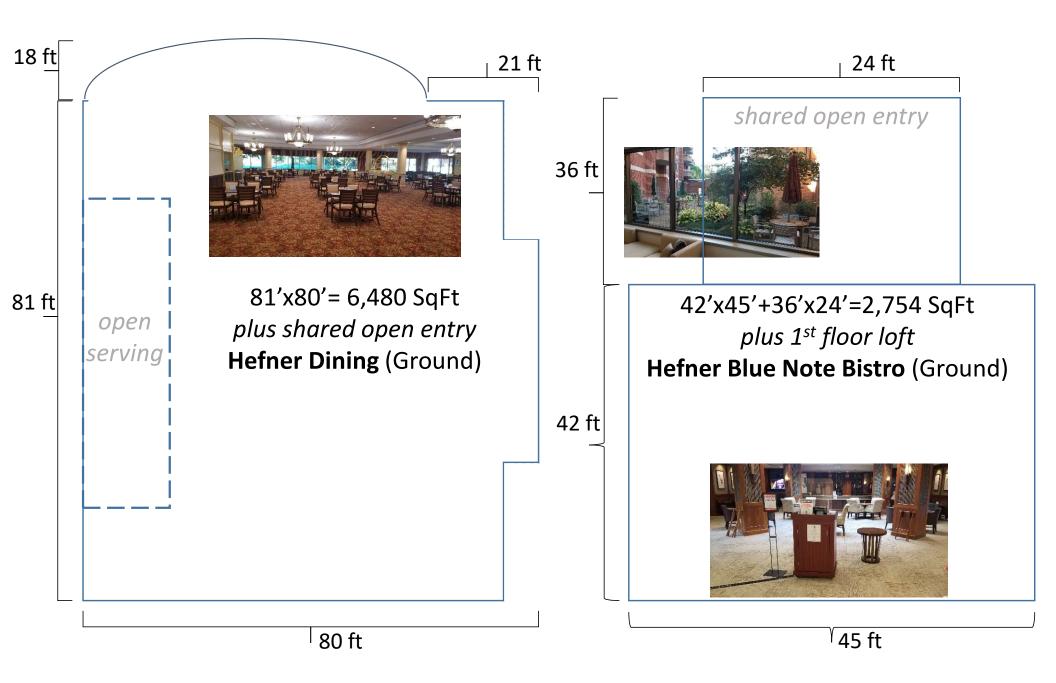

**Lifestyle Room** (Diamond Ground) **32 people typical** (side obstacles)





## 30x22=660 SqFt Wallace Community Room 16 to 32 people





CAPACITY CERTIFICATE

NOT MORE THAN

16 Persons

PERMITTED IN

Community Room

Adduty Methodist Village
Wallace Apartments
419 Russell Avenue

CITY of GAITHERSBURG FIRE MARSHALL

ISSUED: December 18, 2018





### Villas – 400 Building



50 people typical







locked



18'x12'=216 SqFt
Hefner 1st Floor
Game Room
(Hefner 1st floor)
6 people typical

12'x20'=240 SqFt
Hefner 1st Floor
Conference Room
(Hefner 1st floor)
8 People typical









### 43'x27'=204 SqFt Conley Hall (Trott Ground) 32 people typical (mid obstacles)

25'x30'=240 SqFt **Kitchen/Exercise** (Trott Ground) **16 people typical** (mid obstacles)





### **Hefner Dining Areas**



### **Administration Building - Lobby Floor Training Rooms**











### **Administration Building** – Lobby Floor



Frank Snyder, 2020/11/11

25 ft

14 ft