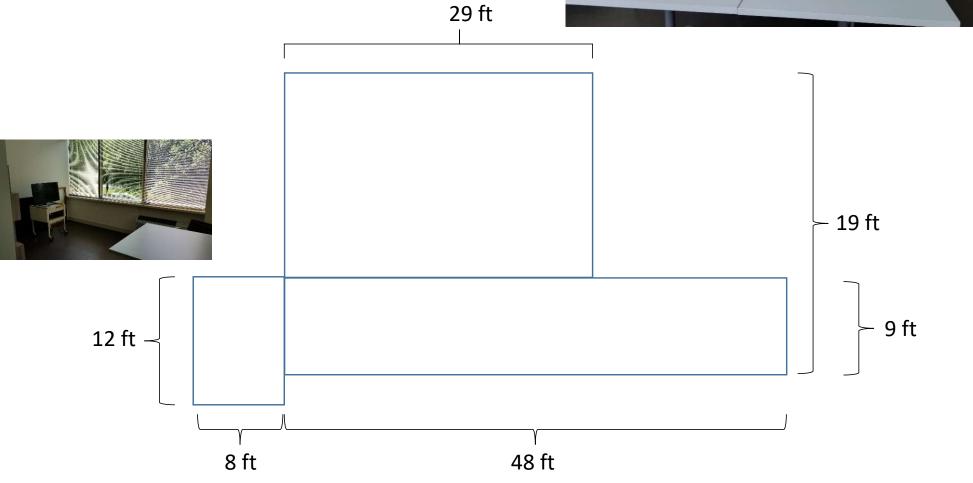

56'x43'=2,408 SqFt Club Room (Park View) **75 People typical** 

10'x29'+9'x48'+8'x12'=818 SqFt
Arts&Crafts Room (Hefner 1st floor)
27 People typical

22'x48'+9'x17'+3'x34'=1,311 SqFt **Lifestyle Room** (Diamond Ground) **32 people typical** (side obstacles)