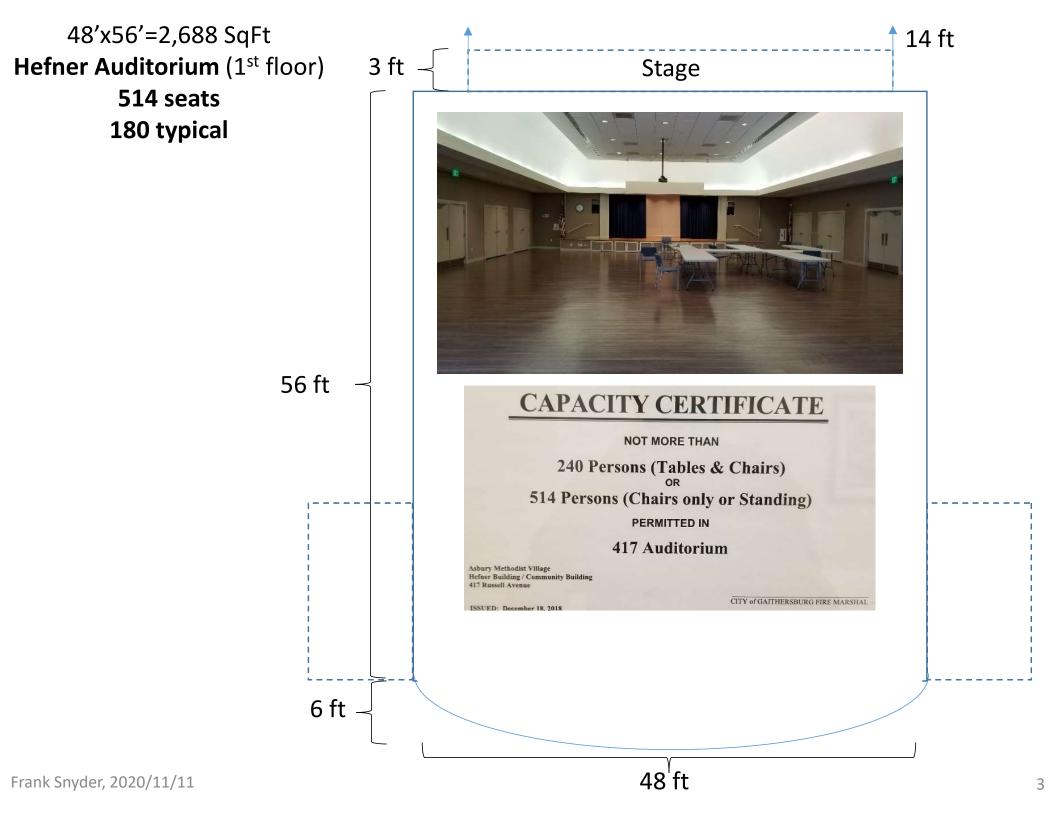

### Villas – 400 Building

50 people typical

locked

18'x12'=216 SqFt
Hefner 1st Floor
Game Room
(Hefner 1st floor)
6 people typical

12'x20'=240 SqFt
Hefner 1st Floor
Conference Room
(Hefner 1st floor)
8 People typical