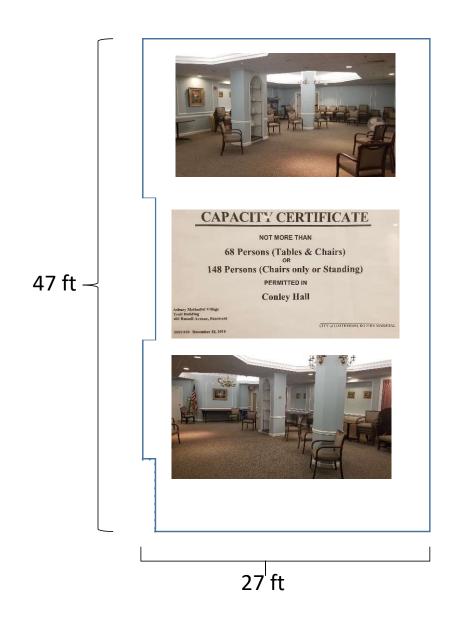

### 43'x27'=204 SqFt Conley Hall (Trott Ground) 32 people typical (mid obstacles)

25'x30'=240 SqFt **Kitchen/Exercise** (Trott Ground) **16 people typical** (mid obstacles)