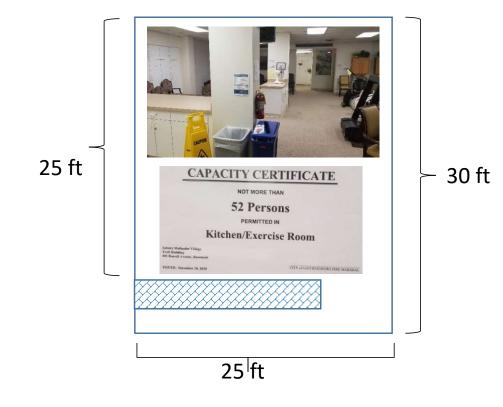

### 43'x27'=204 SqFt Conley Hall (Trott Ground) 32 people typical (mid obstacles)

25'x30'=240 SqFt **Kitchen/Exercise** (Trott Ground) **16 people typical** (mid obstacles)