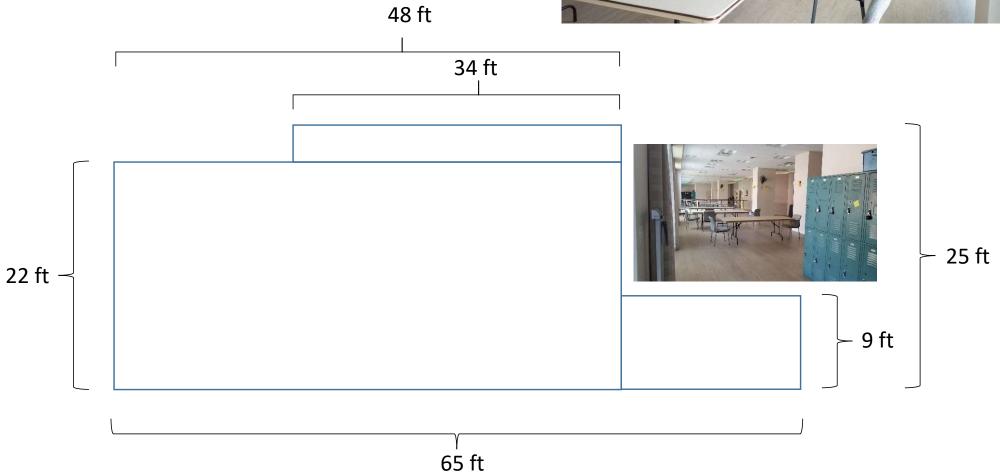

56'x43'=2,408 SqFt Club Room (Park View) **75 People typical** 

10'x29'+9'x48'+8'x12'=818 SqFt
Arts&Crafts Room (Hefner 1st floor)
27 People typical

22'x48'+9'x17'+3'x34'=1,311 SqFt **Lifestyle Room** (Diamond Ground) **32 people typical** (side obstacles)