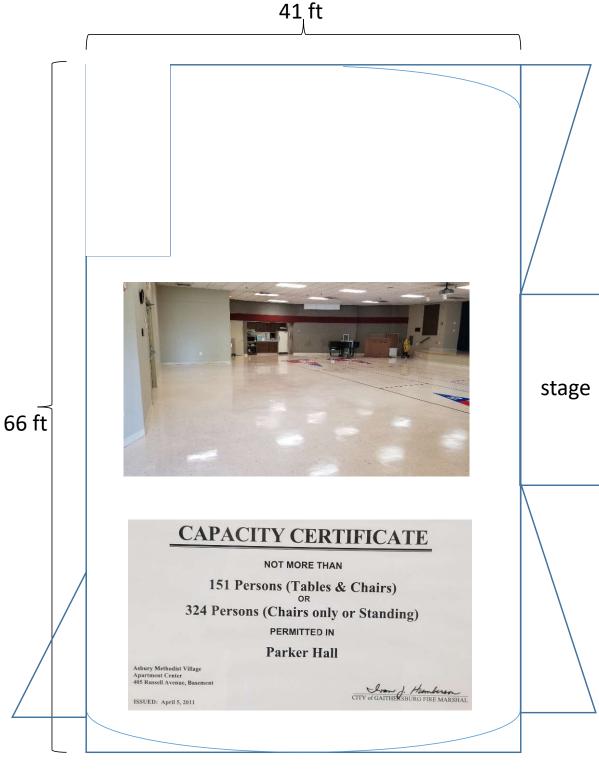

# A+B+C 69'x42' = 2,898 SqFt Rosborough Community Rooms About 100 people each room 200 people A+B 300 people A+B+C

69<sub>,</sub>ft

42 ft

41'x66'=2,706 SqFt Parker Hall (Ground floor) 324 people 140 people typical